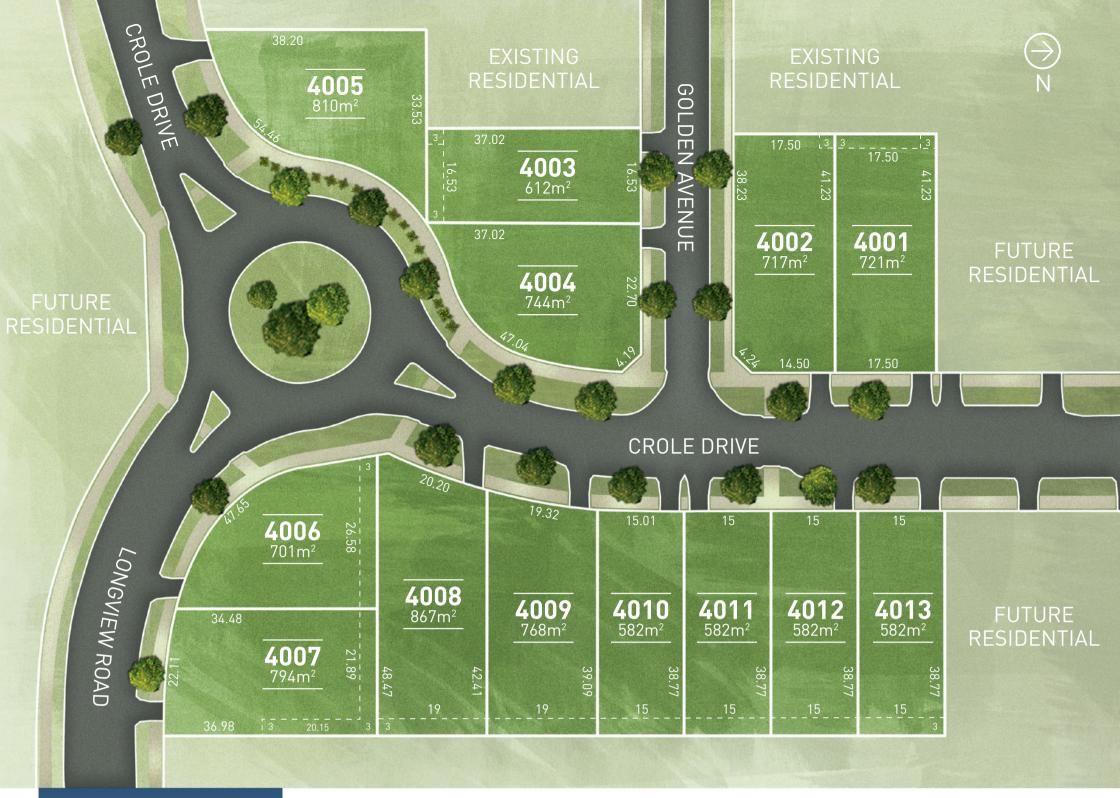

## **STAGE 40** RELEASE

DISCOVER WATERFORD RISE NOW SELLING FROM **\$139,000** 

Located on gently undulating land, Waterford Rise is blessed with picturesque vistas both in the immediate and longer ranges.