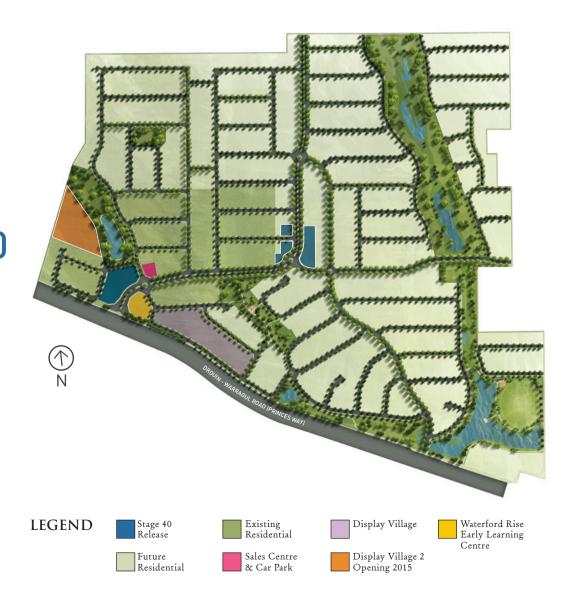

## **STAGE 40** RELEASE

DISCOVER WATERFORD RISE NOW SELLING FROM **\$139,000** 

Located on gently undulating land, Waterford Rise is blessed with picturesque vistas both in the immediate and longer ranges.