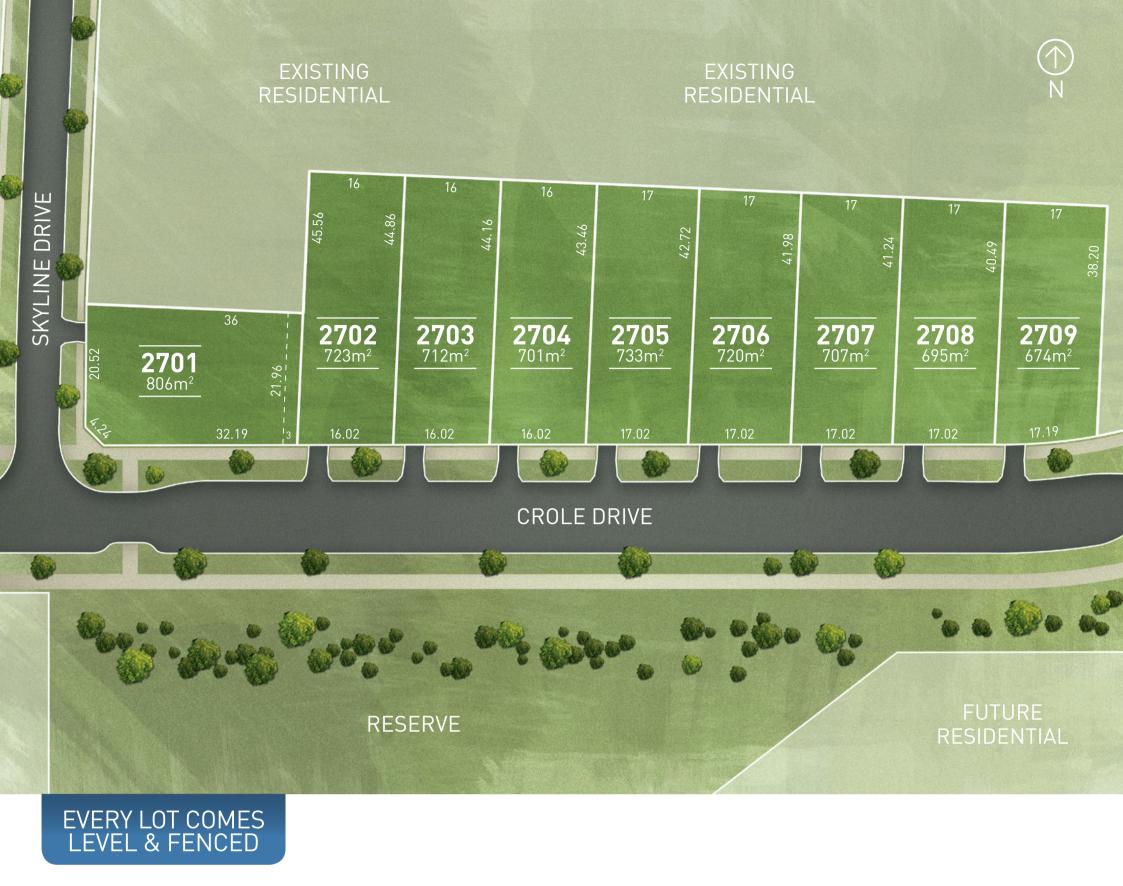

This highly anticipated release features eight remaining parcels of land along the crest of Crole Drive, ranging in size from 674 sqm to 806 sqm.

The Rise Release blocks are some of the finest offered so far at the development, with views that can never be built out due to their elevation. It is expect these blocks will feature houses that really bring Waterford Rise's beautiful natural surrounds right into the home.