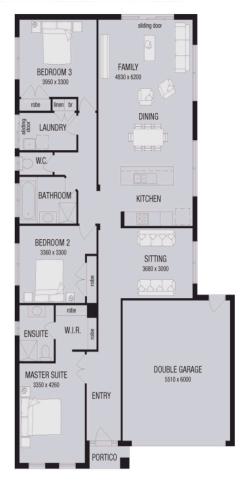

## FOUR WITH MORE

STRICTLY LIMITED TIME

DELTA 21 (DELTA WITH MORE)
NEO

Waterford Rise
Warragul

BEDROOMS

BEDROOMS

ROUTE

CARGARAGE

Lot 2540 Skyline Drive Waterford Rise Block Size: 504m2

2 ENSUITES

2 CAR GARAGE