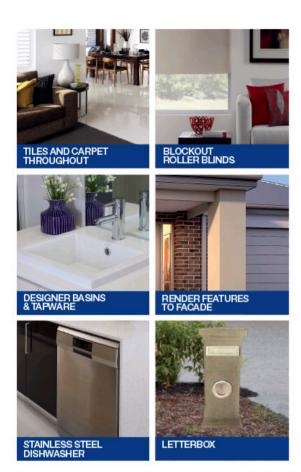

## **HOME & LAND PACKAGE INCLUSIONS**

- Termite protection
- Floor tiles to entry, kitchen, family & dining (category 1)
- Carpet to all remaining areas (category 1)
- Concrete driveway & path (35m2)
- Blockout roller blinds to all windows
- Feature render to facade
- Colorbond® steel roof
- Letterbox
- Window locks throughout
- Stainless steel dishwasher

- Remote controlled garage door
- Wet area accessories pack
- Internal access from garage into home
- Developer requirements
- 25 year structural guarantee#
- Typical Site cost allowance+

DELTA 21 (DELTA WITH MORE) Neo \$297,900\*